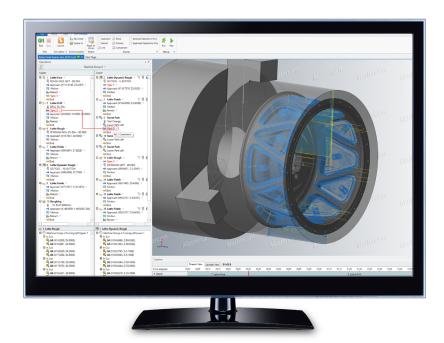

Mill-Turn's Sync Manager is a user-friendly way to optimize part cycle times and manage interactions between toolpath operations.

Easily navigate a Gantt-style timeline and vertical stream interface to coordinate operations and track cycle times.

Fast, flexible setup, synchronization, and simulation combine to help you get the most out of your mill-turn machines.