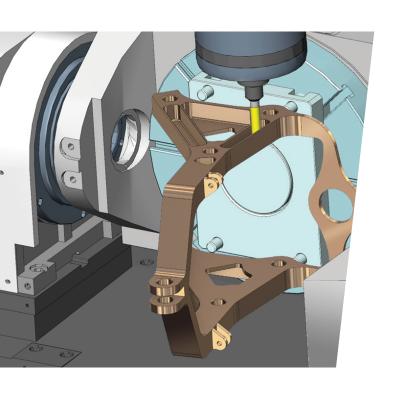

## **3D MILLING**

Mastercam provides unsurpassed control on surface cuts, delivering superior finishes and optimized cycle times.

- Stock-aware roughing, remachining, semi-finishing and finishing ensure precision parts.
- Mastercam's Dynamic Motion technology powers dramatically efficient roughing.
- Constant scallop machining maintains a consistent finish on sloped and flat surfaces.
- Constant-Z rest milling (remachining) identifies and machines areas needing a smaller tool.
- Smart control over motion between cuts for smooth, efficient results.
- Hybrid finishing creates a single toolpath that changes cut methods as the slope changes.

Cut multiple surfaces, solid models, and mesh data — our refined 3D toolpaths give you a smooth, precision finish to please even your toughest customers.