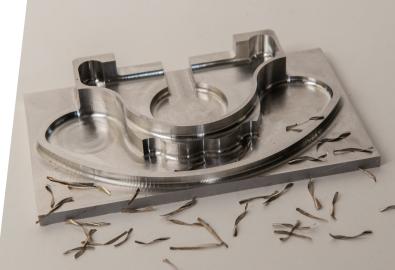

## **3D MILLING**

Mastercam provides unsurpassed control on surface cuts, delivering superior finishes and optimized cycle times.

- Stock-aware roughing, remachining, semi-finishing and finishing ensure precision parts.
- Mastercam's Dynamic Motion technology powers dramatically efficient roughing.
- Constant scallop machining maintains a consistent finish on sloped and flat surfaces.
- Constant-Z rest milling (remachining) identifies and machines areas needing a smaller tool.
- Smart control over motion between cuts for smooth, efficient results.
- Hybrid finishing creates a single toolpath that changes cut methods as the slope changes.

Cut multiple surfaces, solid models, and mesh data — our refined 3D toolpaths give you a smooth, precision finish to please even your toughest customers.