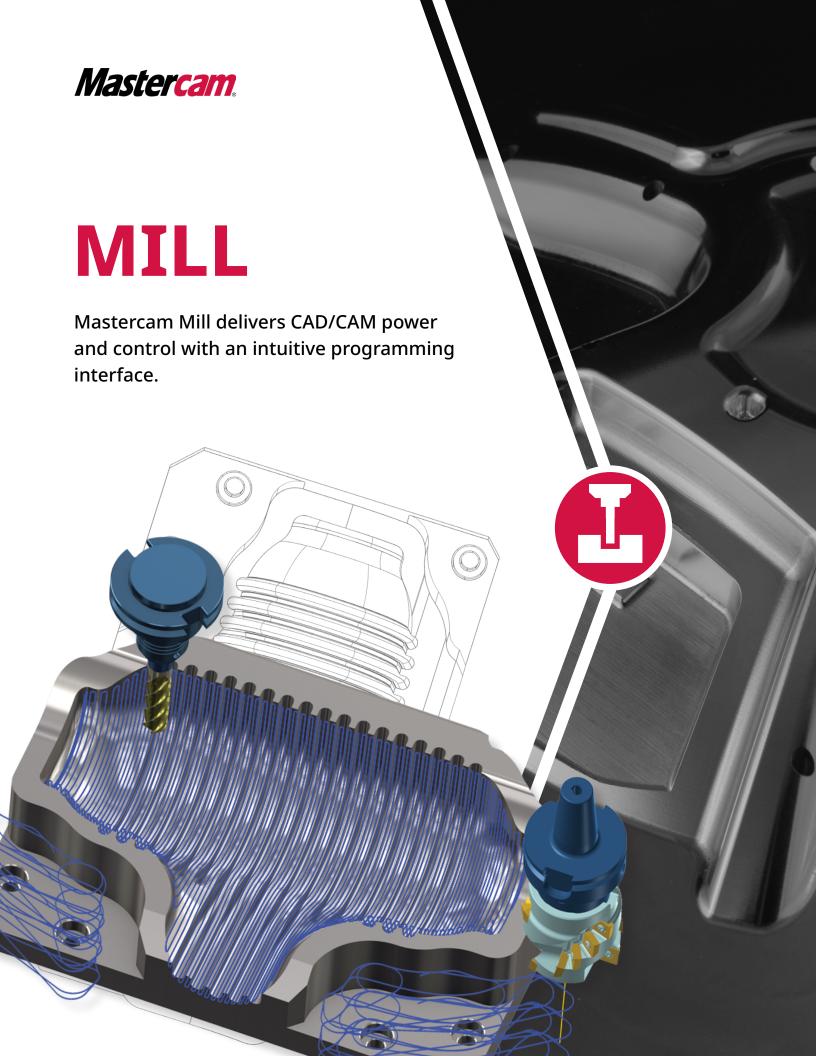

# PRECISION AND EFFICIENCY FROM DESIGN THROUGH THE PRODUCTION LINE

#### Outperform your expectations.

Mastercam gives you the power to drive your CNC equipment with precision and efficiency. Our toolpaths help your machines achieve a reliable, efficient, smooth, and accurate motion. Part quality, extended tool life, and repeatability — even the longevity of your machines — are directly related to this motion.