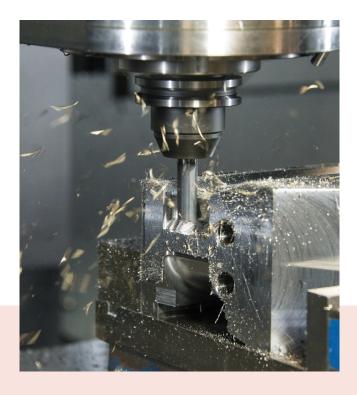

### **2D MILLING**

From simple to complex, Mastercam Mill's 2D machining capability delivers the tools you need to compete.

- 3D power for your 2D parts fast, automated 3D Dynamic OptiRough is included in all Mill products (Entry excluded).
- Feature Based Machining (FBM) automatically programs prismatic solid features like drill holes, contours, and pockets.
- Easy, safe, highly-automated hole making.
- Precision chip control for a wide set of tools, plus specialized tool support including ISCAR®'s High Efficiency Machining (HEM) tool set and more.

Dynamic Motion powers much of our 2D solutions. It allows you to maximize your material removal rate to minimize cycle time.

Mastercam's 2D toolpaths deliver easy and optimized pocketing, contouring, drilling, facing, and much more.