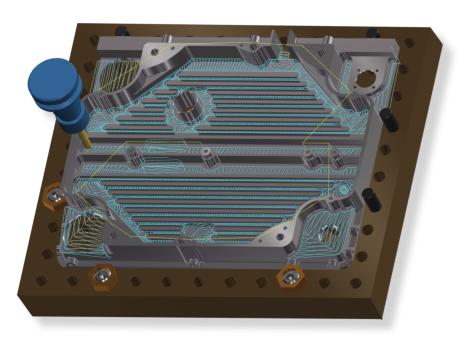

### **2D MILLING**

From simple to complex, Mastercam Mill's 2D machining capability delivers the tools you need to compete.

- 3D power for your 2D parts fast, automated 3D Dynamic OptiRough is included in all Mill products (Entry excluded).
- Feature Based Machining (FBM) automatically programs prismatic solid features like drill holes, contours, and pockets.
- Easy, safe, highly-automated hole making.
- Precision chip control for a wide set of tools, plus specialized tool support including ISCAR®'s High Efficiency Machining (HEM) tool set and more.

Dynamic Motion powers much of our 2D solutions. It allows you to maximize your material removal rate to minimize cycle time.

Mastercam's 2D toolpaths deliver easy and optimized pocketing, contouring, drilling, facing, and much more.