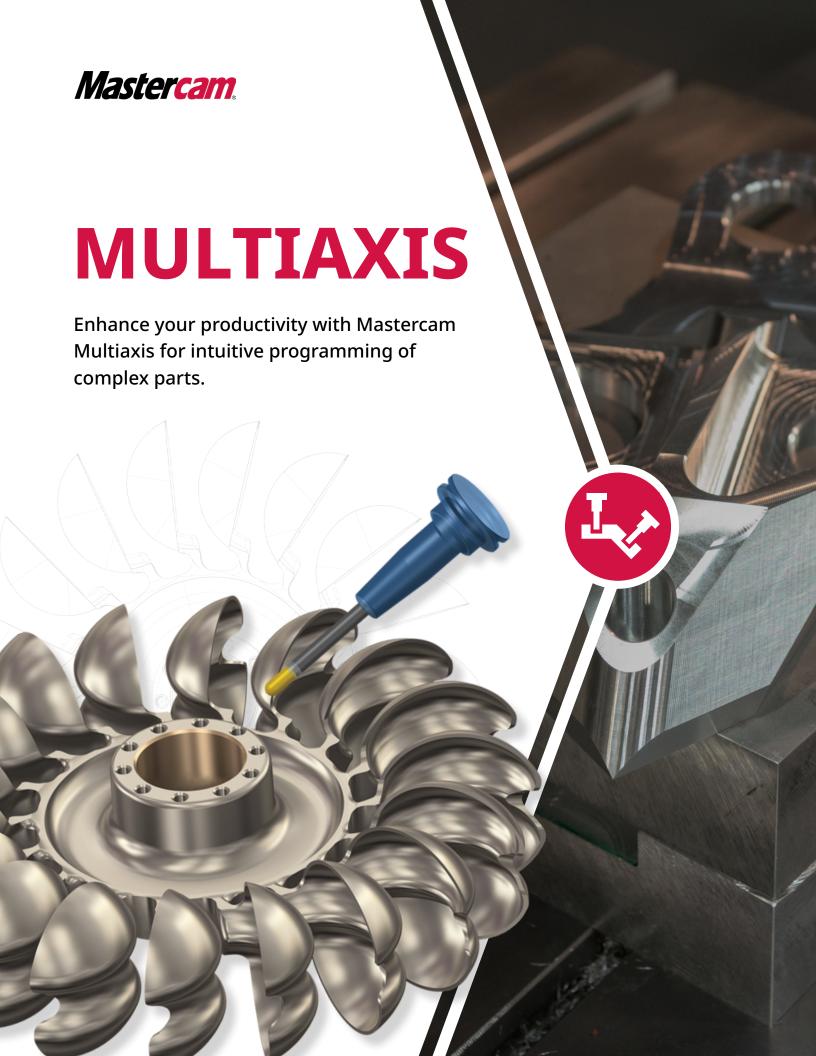

# SIMPLIFIED ACCESS TO COMPLEX MACHINING

### A practical solution to enhance productivity.

With Mastercam Multiaxis, you have complete control over the three crucial elements of multiaxis machining: cut pattern, tool axis control, and collision avoidance. From 4-axis rotary and roll-die cutting to multiblade impellers with tight internal cuts, Mastercam helps simplify even the most complex jobs with a wide range of multiaxis machining strategies — both basic and advanced — to improve your productivity.