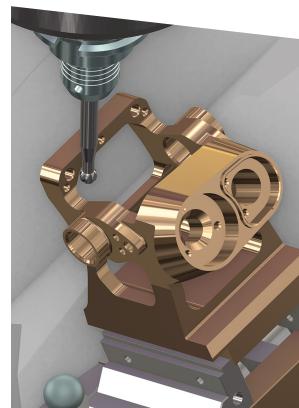

### A practical solution to enhance productivity.

With Mastercam Multiaxis, you have complete control over the three crucial elements of multiaxis machining: cut pattern, tool axis control, and collision avoidance. From 4-axis rotary and roll-die cutting to multiblade impellers with tight internal cuts, Mastercam helps simplify even the most complex jobs with a wide range of multiaxis machining strategies — both basic and advanced — to improve your productivity.

#### Other highlights include:

- Multisurface 5-axis roughing and finishing (including depth cuts), plunge roughing, and flowline machining.
- Power and control of multiple multiaxis cutting strategies from a single interface.
- Automatic 3+2 roughing creates a single multiplane roughing toolpath for an entire part.
- Advanced gouge and collision detection, a "safe zone" around the part, and safe linking between operations.
- Fast, simple swarf cutting, 5-axis trimming, and stock-aware drilling.
- Ability to create full 5-axis motion from a 3-axis toolpath.