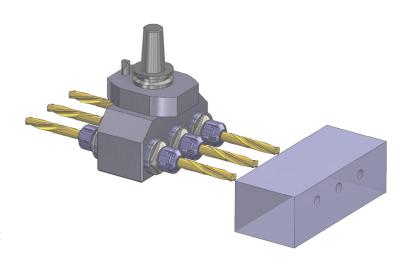

Mastercam Router streamlines multiple tool programming including block drills and aggregate heads.

Part and toolpath nesting increase project yields and profitability.