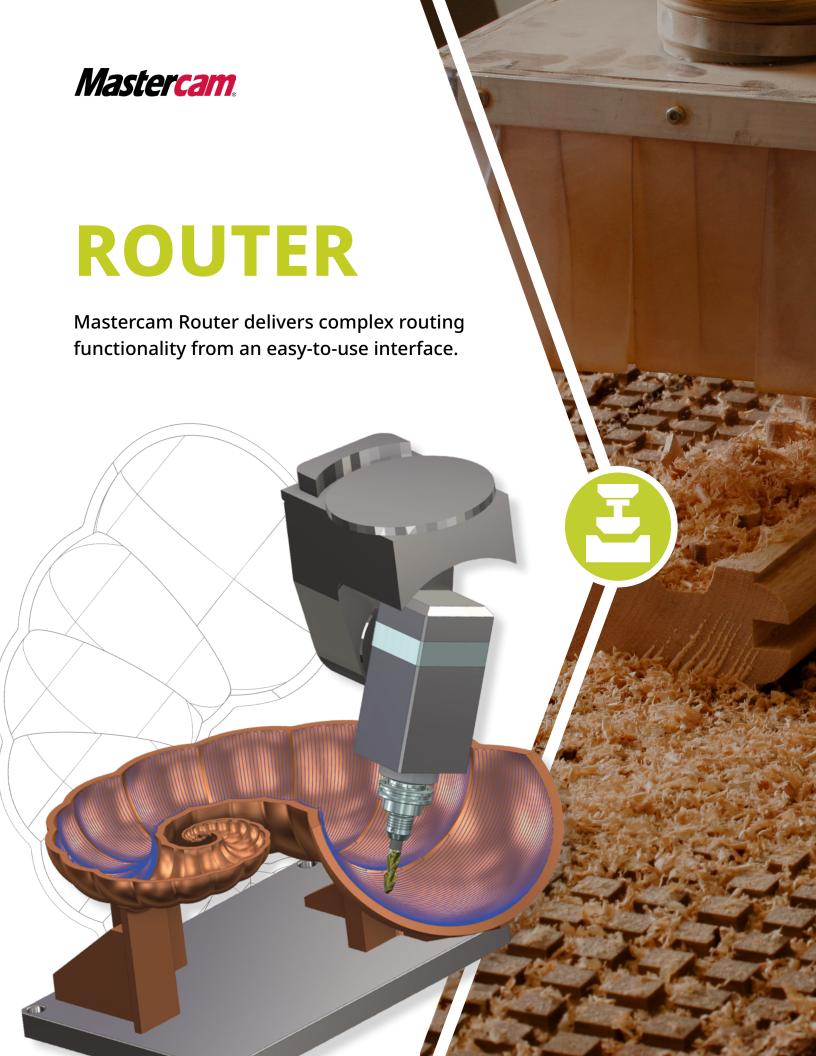

# Mastercam Router offers solutions for all your 2D, 3D, or multiaxis challenges — from wood to composites.

Once you program a part, no matter how complex, you can modify any element of the job and get updated toolpaths without slowing down. You can also build a library of your favorite machining strategies and apply them to new models.

## A comprehensive package of powerful tools.

2D machining can range from simple to very complex. Mastercam Router delivers powerful 2D tools from nesting, contouring, pocketing, and drilling to automated, feature-based, solid model programming.

For 3D machining, Mastercam Router gives you streamlined, efficient 3D roughing and finishing, including automated leftover stock cleanup. Mastercam's multiaxis capabilities give you complete control over the three crucial elements of multiaxis machining: cut pattern, tool axis control, and collision avoidance.