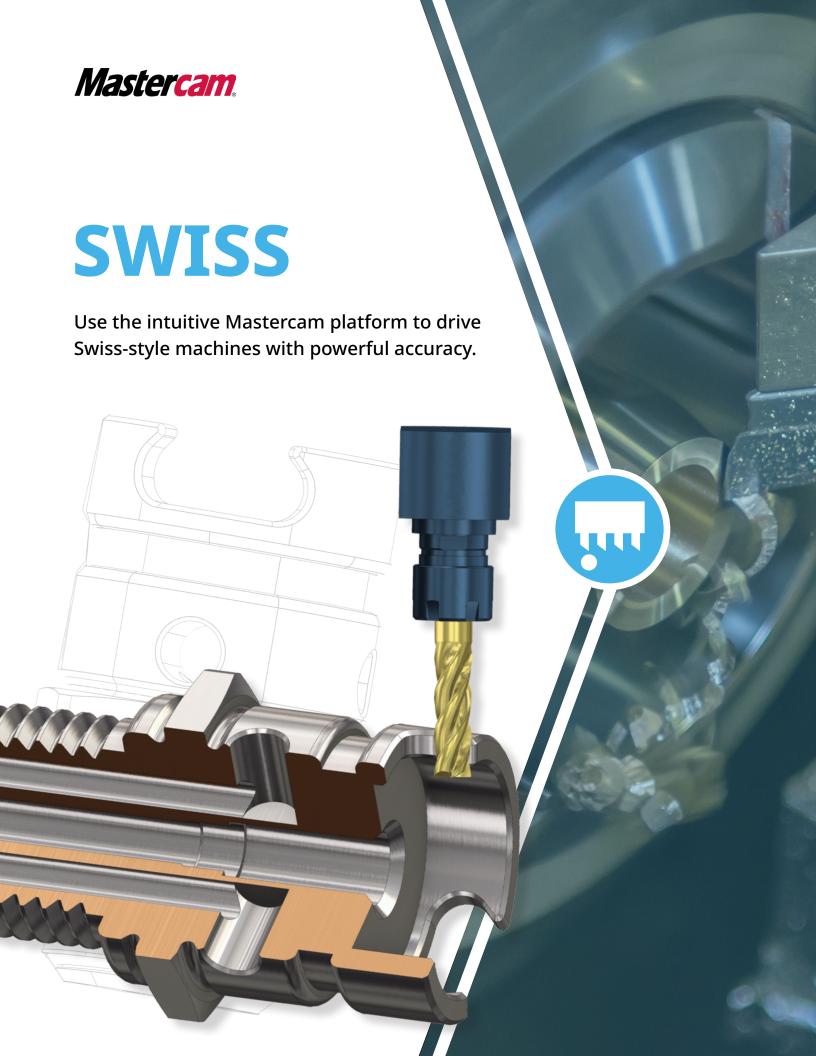

# Consolidated software can standardize your shop.

You no longer need a separate software package for Swiss machines — something programmers and machinists appreciate.

Our Swiss machining solutions combine Mastercam Mill and Mastercam Lathe with specialized post processors. This configuration adds machine-specific controls inside the Mastercam interface, delivering accurate G-code for a wide variety of Swiss machines.

Mastercam's industry-leading milling and turning power combine to deliver efficient, precise Swiss programming.