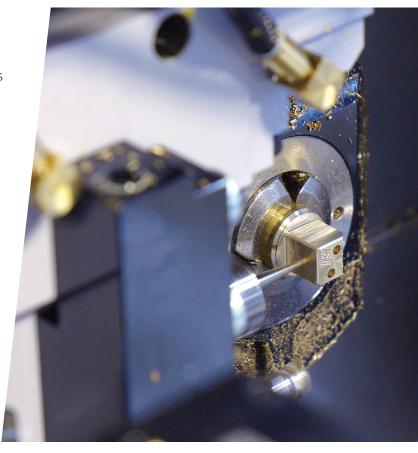

### Support an array of Swiss machines with the ease of Mastercam.

Mastercam Swiss Solutions cover gang-style machines and limited gang-turret and B-axis machines. Optimized post processors are available for machines from manufacturers including:

Machine-specific options within Mastercam ensure you have precise control and solid code.