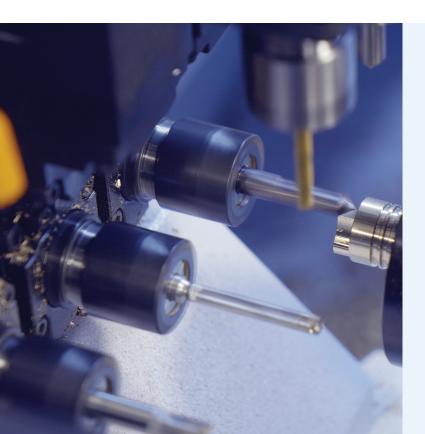

The solution provides customized choices directly within Mastercam for:

- Swiss-style bar feed stock advance.
- Machine-specific setup parameters.
- Swiss-style pick off / cut off strategies.
- Expandable custom machine options including lasers, high-frequency turning, high-pressure coolant, and more.