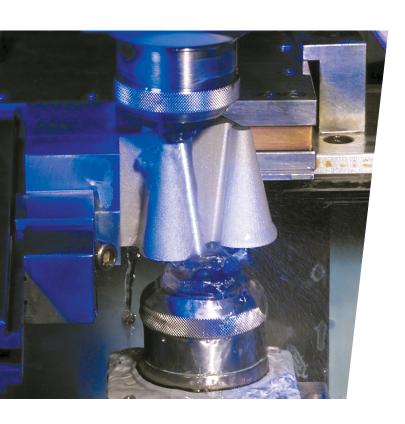

#### Expand your shop's capabilities.

For basic 2-axis contouring and complex 4-axis motion, you can be ready for any job. Mastercam delivers:

- Contouring made easy in 2- or 4-axis.
- Automatic lead-in and lead-out strategies.
- Automatic or manual 4-axis syncing.
- Automatic skim and reverse cuts.

Open virtually any CAD file or use Mastercam's built-in 3D modeling tools.

From 2- and 4-axis cutting to easy syncing and complete tab control, Mastercam Wire delivers tools for fast, efficient wire programming.