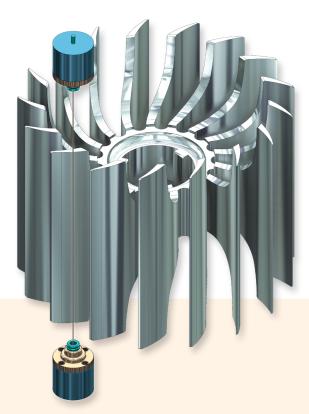

#### Expand your shop's capabilities.

For basic 2-axis contouring and complex 4-axis motion, you can be ready for any job. Mastercam delivers:

- Contouring made easy in 2- or 4-axis.
- Automatic lead-in and lead-out strategies.
- Automatic or manual 4-axis syncing.
- Automatic skim and reverse cuts.