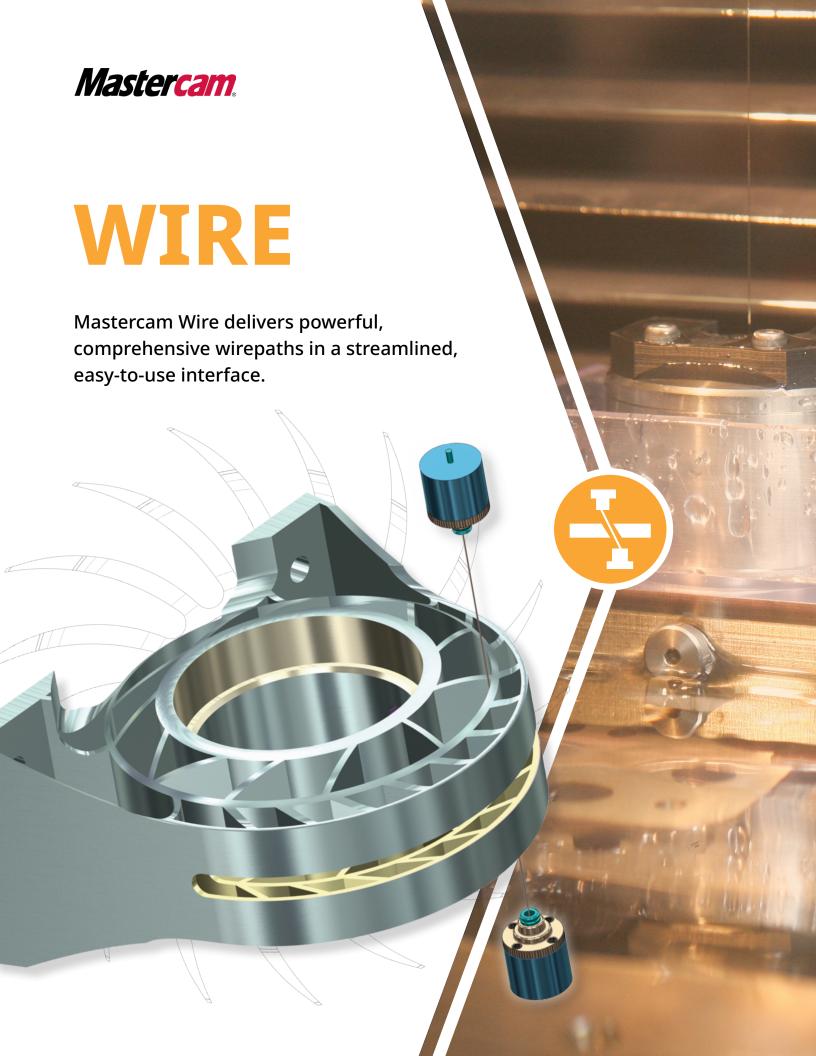

#### Designed for efficiency.

Mastercam Wire lets you move a single part file between machines, saving time and avoiding mistakes. User-customizable wire libraries store power settings and other registers for rough and skim passes.

Open virtually any CAD file or use Mastercam's built-in 3D modeling tools.

From 2- and 4-axis cutting to easy syncing and complete tab control, Mastercam Wire delivers tools for fast, efficient wire programming.